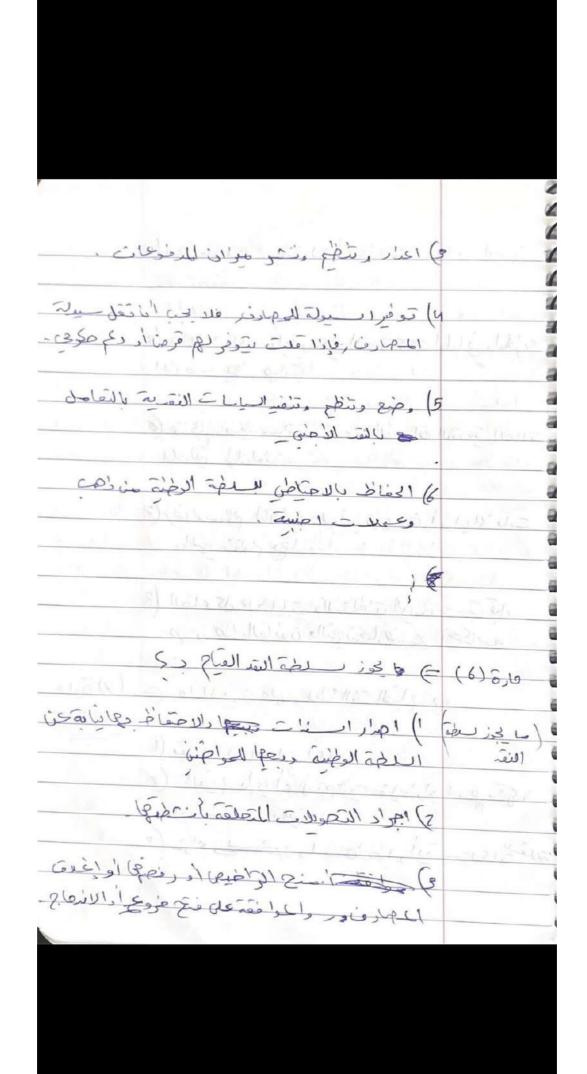

| عندي الحافظ يقوم فالله الاعتداد