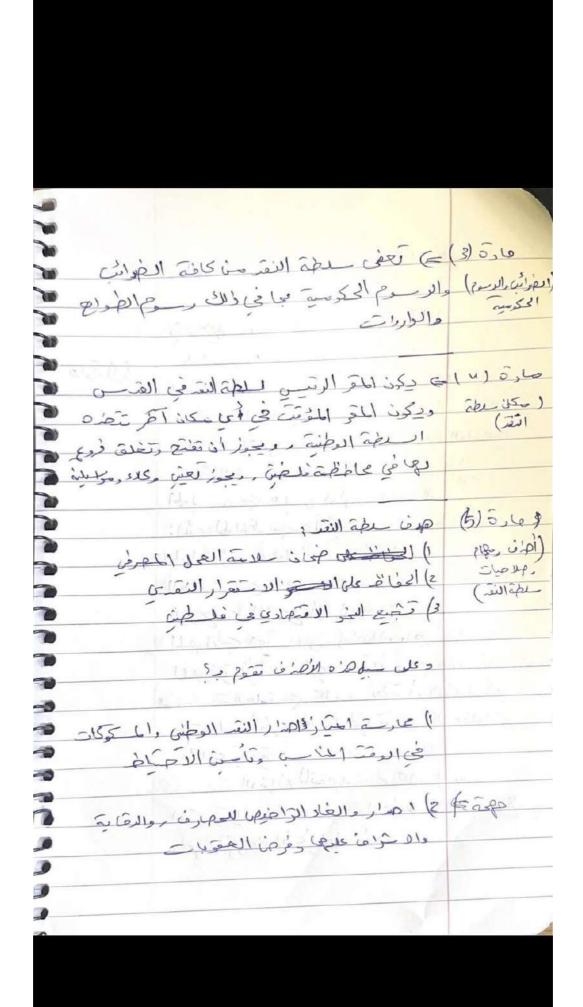

| عندي الحافظ يقوم فالله الاعتداد