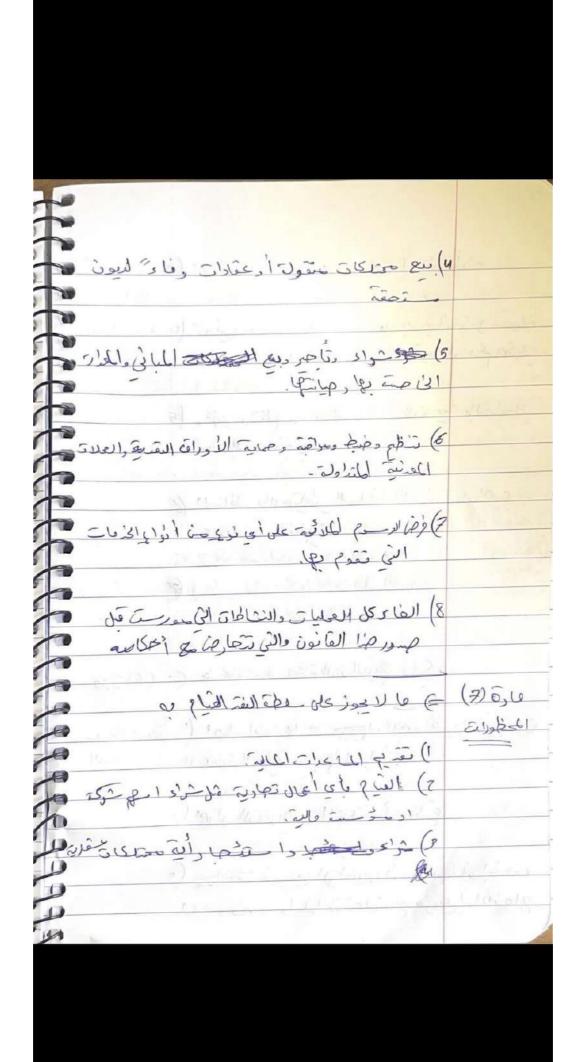

| عندي الحافظ يقوم فالله الاعتداد