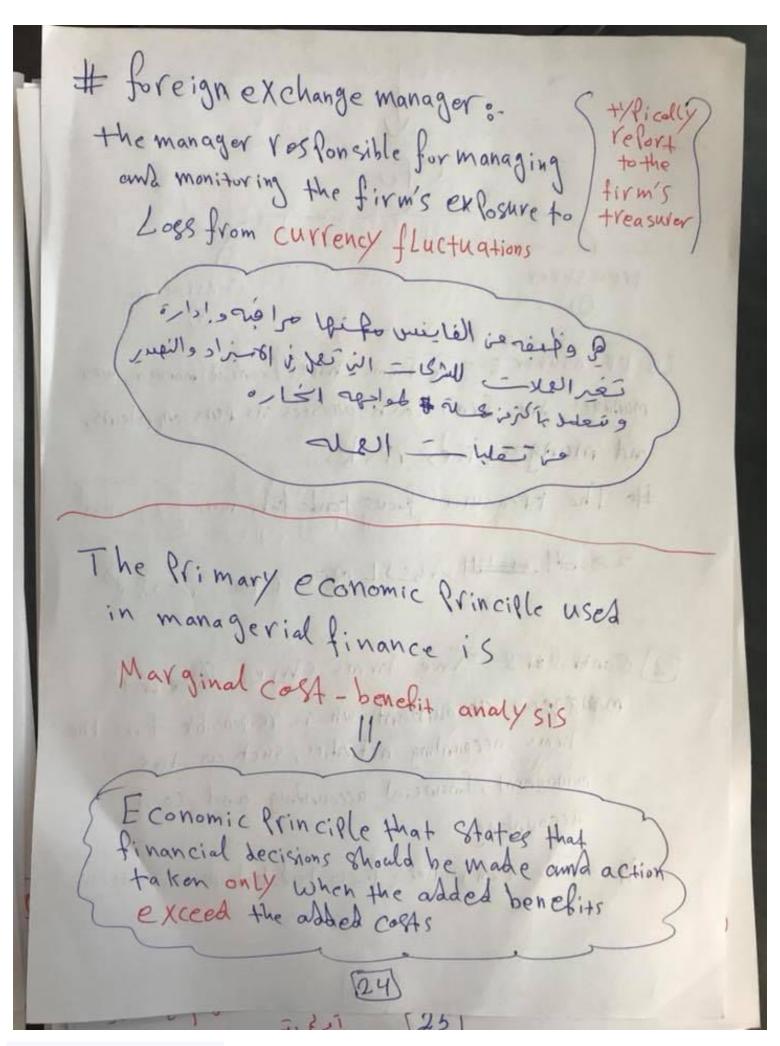

Marginal Cost-benefil analysis: 3marginal cost = cost of new \_ cost of old active active - تلفة الجماراة - تلفة المحمار النشاط المحمار الدالم المجميد الد النشاط المقديم marginal benefit = Benefit of Benefit of new active old active ا الفائد من الحبها ز المائد عن الجهار الوائد عن الجهار المائد عن الجديد أو النشاط القديم To make decision : [1] If marginal cost exceed marginal benefit then we reject active 12 IF marginal Benefit exceed marginal cost then we accept the active [3] If maginal Benefit equal marginal cost then =) prillippi si, ma