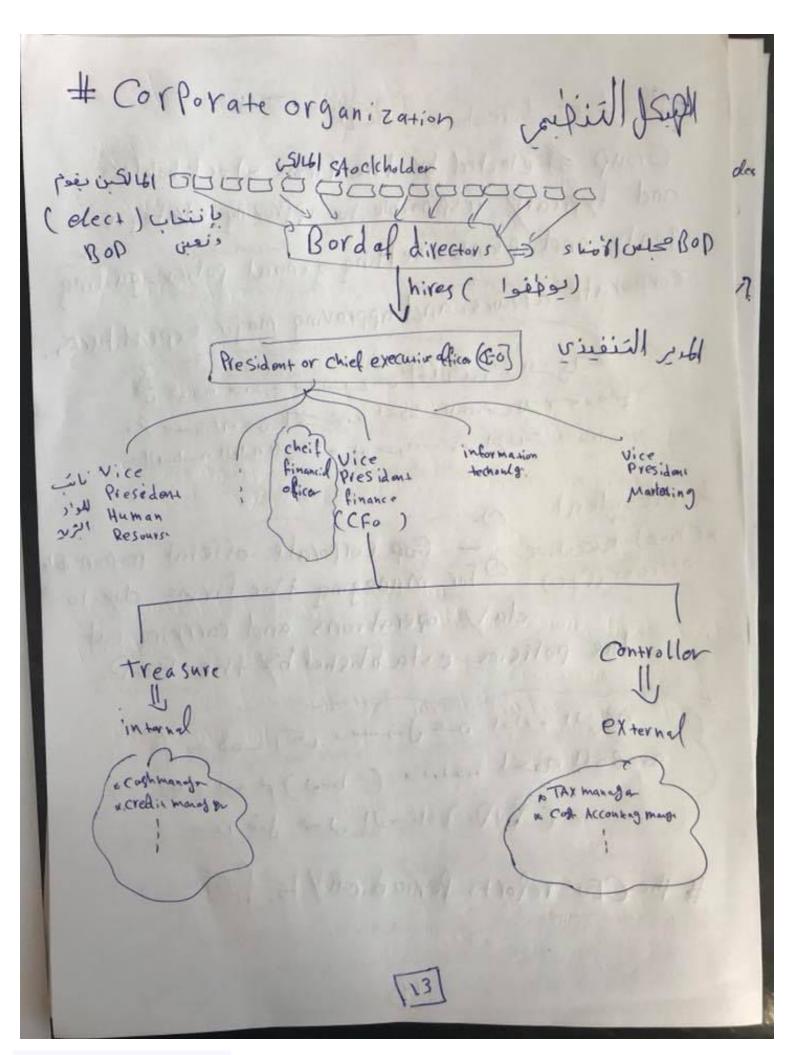

# Agency Problems o. Problems that arise when managers gods ahead af the goods of shareholders ه مشكلة تنشأ عنها تنعاد في أهداف الحدير مع أهدات المالكين في تنشأعسما يكون المدير ليس من المالكين # Agency Costo Cost arising from agency Problems that a Loss of shareholders wealth هم التكاليف الحاوفه من قبل المالكين كل هذه المشكلة حن أجد المحافظه عا عنه الم

Stock oftions option extended by the firm that allow manager to benefit from increases in stock prices over time # عي خرجه اعطاء المديد شراء أكم بعرافل من مواسوى المالكين في المالكين في المسترة معينة وهذا بمنو معل المدير هن المالكين في المسترة المسترة المسترة معينة وهذا بمنو معل المدير هن المالكين في المسترة alis 155 in it is lill agency ) agency ( problem ) لفترة من الزمن شرانه بـ 8\$ ، Performance showes: - shaves of stock given to manager for meeting stated performance goals. الأهداذ المطاوية للماليس. Cash bonuses: The cash paid to manager for achieving certain performance goals. colleged/Viewshiji La Mall slack # Iliante Hall F. How we know if there agency problem or not? 1 misuse of the firm's resources 2 Impose agency costs on the firms show cholders. the ways street