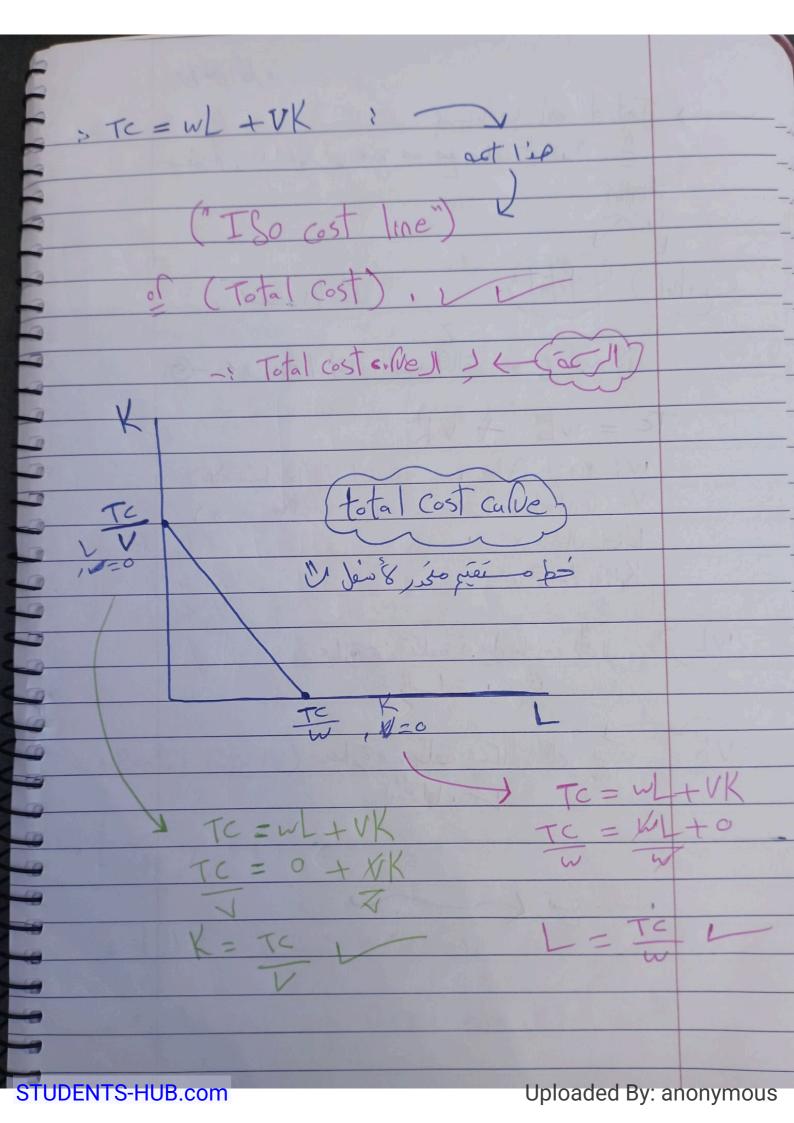

ال نعي نغرف: -, Total cost calve :-2 priet aet zie au zie Mieni cipzie -"UE 81 p " SS Not 10 of Total cost 11 0 Wi wage late, (as L) Job Jien Tall) V: Pental Pate: (" aislo 11 11) ا عدد العال ال K: 341 54 33 1 عارة عن كلفة تشغل مر من العمال عبارة من تكلفة المكائن التي نع 1 - 200 6