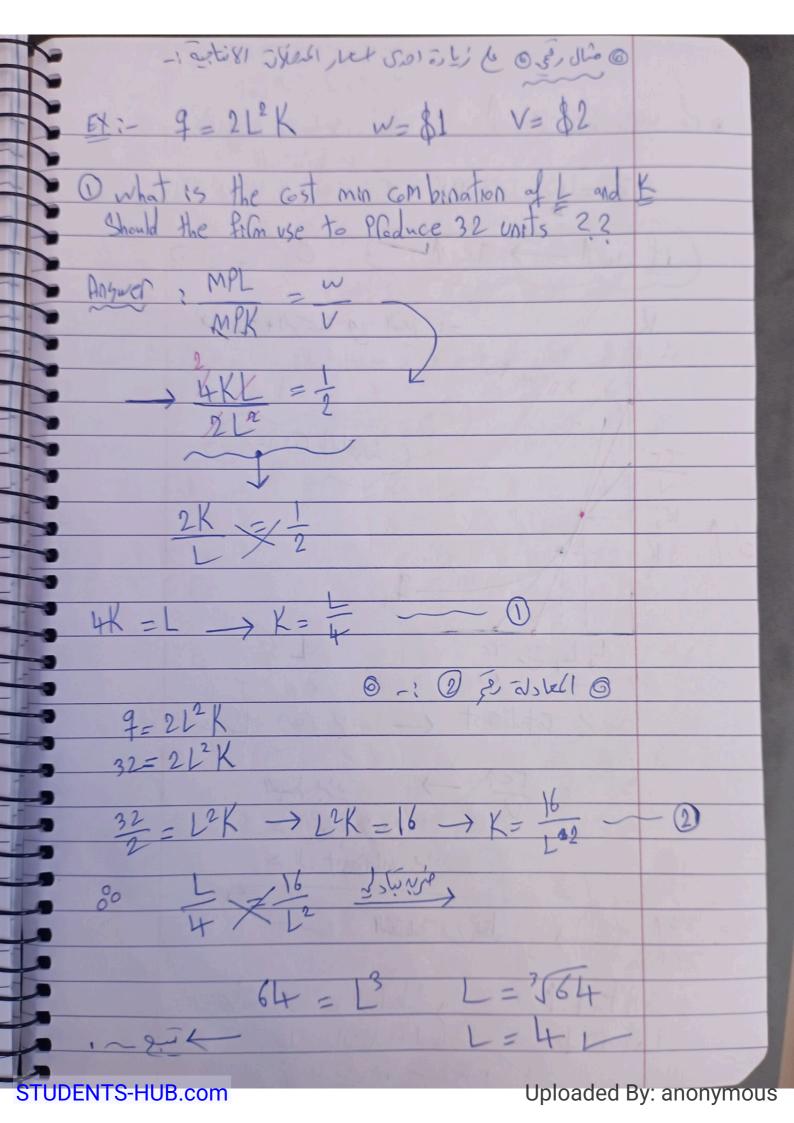

K= 16 = 16 = 21 L (=L=4, K=31) L العزَّع رح (2) إلى العزود سع العرى ال المراه ونشوف العزي رح (2) المعذوب العراه ونشوف العربي العراه العربي العرب العربي 2) of Price of Labor (w) increase to \$3, what is the cost Answer: MPL = w (" Jo'K 1 2'bl = lb's )

MPK V )

MPK V  $\rightarrow \frac{2k}{1}$  $4K = 3L \rightarrow K = 3L \longrightarrow (1)$ @ العادلة الثانية لفنه العرِّع الأول ١٥ 73L = 16  $31^3 = 64 \rightarrow 1^3 = 213$ L= 3 21.3 = 2.77 K= 3(2.77) = 2.07 L