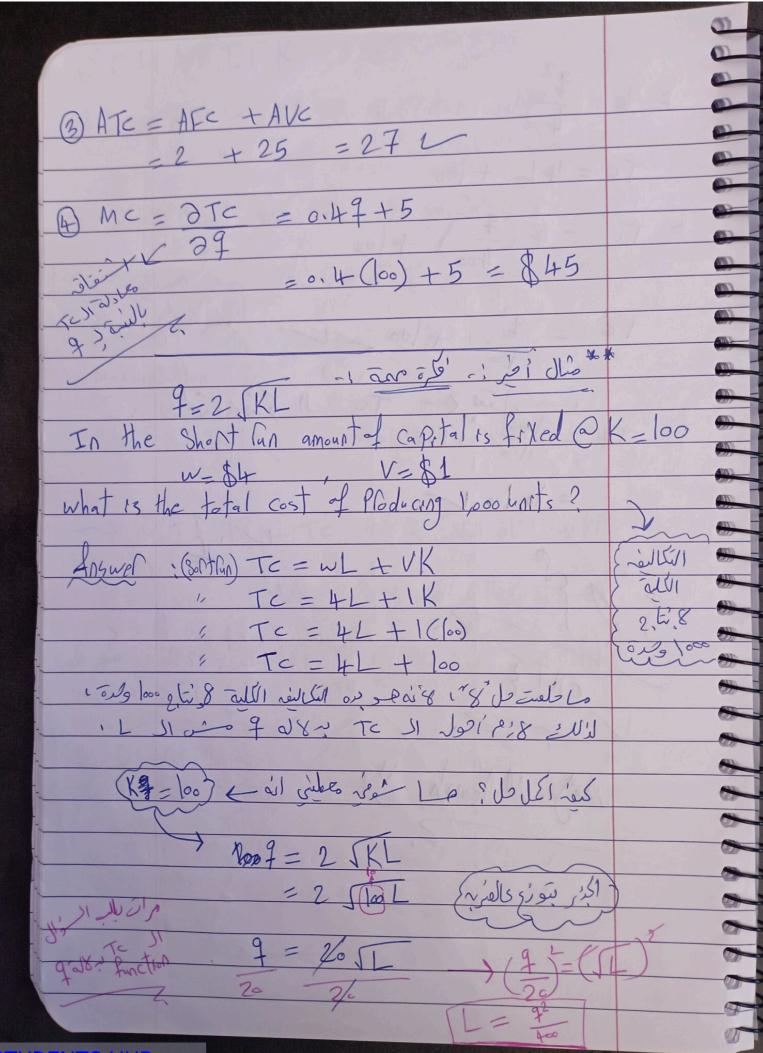

@ -: ar Teller 3/2 (5) @ Average fixed cost = FC (AFC)

ailin intil bein 7 - y gtistal a Average Valiable cost = V.c (AVC) O> Average total cost (ATC) = TC (ATC) >Tc = Fc + Vc (9 | 50) les (5 = 0 | 5) SATC = AFC + AVC Magnal cost (MC) i DTC التكالية الأمانة الآنية من زيارة كية الأنتاع كان وارة المانية ← تبع مثال مامل لاذه

STUDENTS-HUB.com

Uploaded By: anonymous

STUDENTS-HUB.com Uploaded By: anonymous