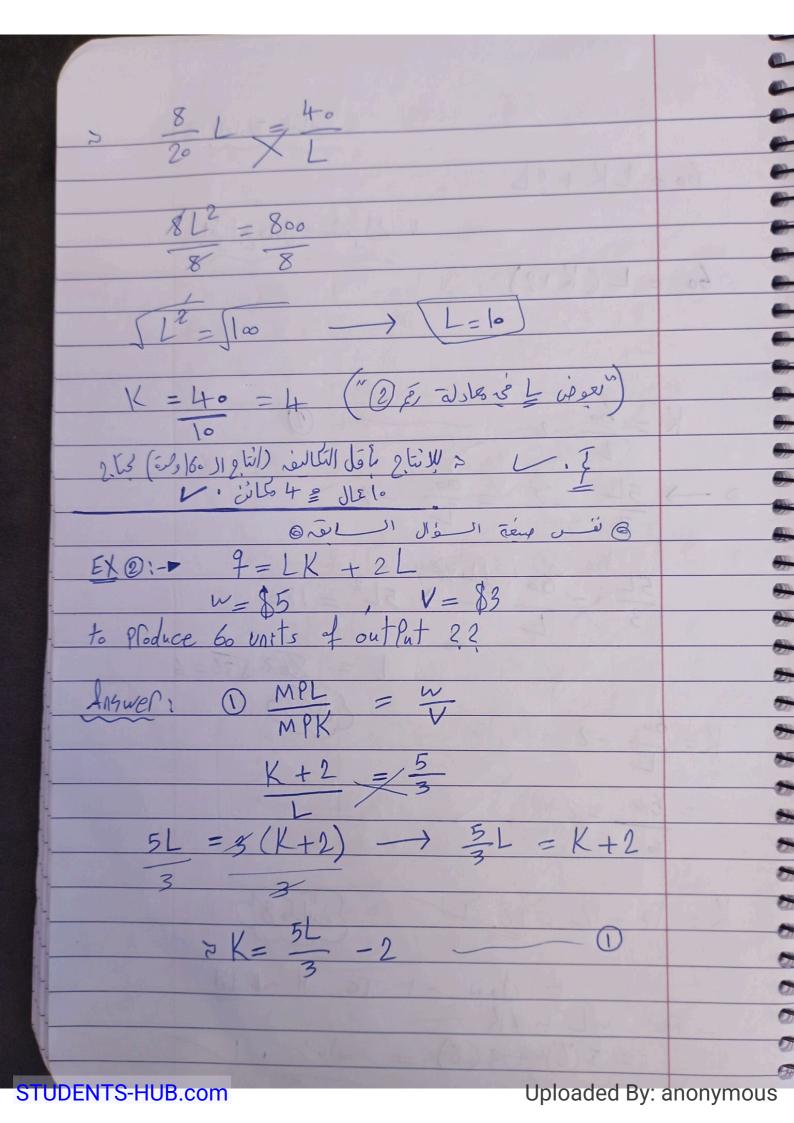

MPK Should use mole

Capital and less Labor. Uploaded By: anonymous STUDENTS-HUB.com

رع نفر في الوحم منا منح لنا بنع سعنه عال ومكانى، إذا افرَ فِمَا الوَيَكَافَة لَشَغُولُ العَامِلُ ('أدرت م عن عالالله ط اعترب بيدل في من الم عن الم علمها و الملقائق بحث الو لعبر صنى على ال اله المعامل أكن و الد المعامل أقل ، 58 Ell 18 00 00 18 10 3 33 (الرعة الأولية بدولاً تعالى Uploaded By: anonymous STUDENTS-HUB.com

K= 16 = 16 = 21 L (=L=4, K=31) L العزَّع رح (2) إلى العزود سع العرى ال المراه ونشوف العزي رح (2) المعذوب العراه ونشوف العربي العراه العربي العرب العربي 2) of Price of Labor (w) increase to \$3, what is the cost Answer: MPL = w (" Jo'K 1 2'bl = lb's )