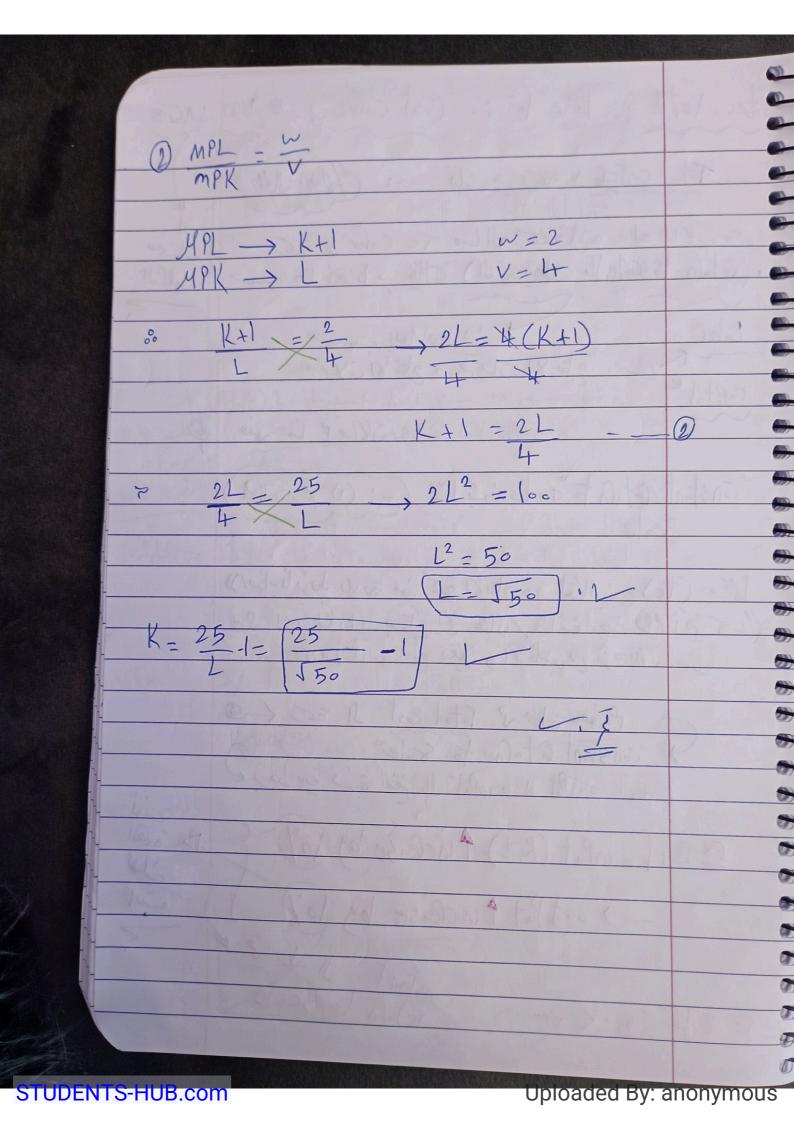

K= 16 = 16 = 21 L (=L=4, K=31) L العزَّع رح (2) إلى العزود سع العرى ال المراه ونشوف العزي رح (2) المعذوب العراه ونشوف العربي العراه العربي العرب العربي 2) of Price of Labor (w) increase to \$3, what is the cost Answer: MPL = w (" Jo'K 1 2'bl = lb's )

MPK V )

MPK V  $\rightarrow \frac{2k}{1}$  $4K = 3L \rightarrow K = 3L \longrightarrow (1)$ @ العادلة الثانية لفنه العرِّع الأول ١٥ 73L = 16  $31^3 = 64 \rightarrow 1^3 = 213$ L= 3 21.3 = 2.77 K= 3(2.77) = 2.07 L