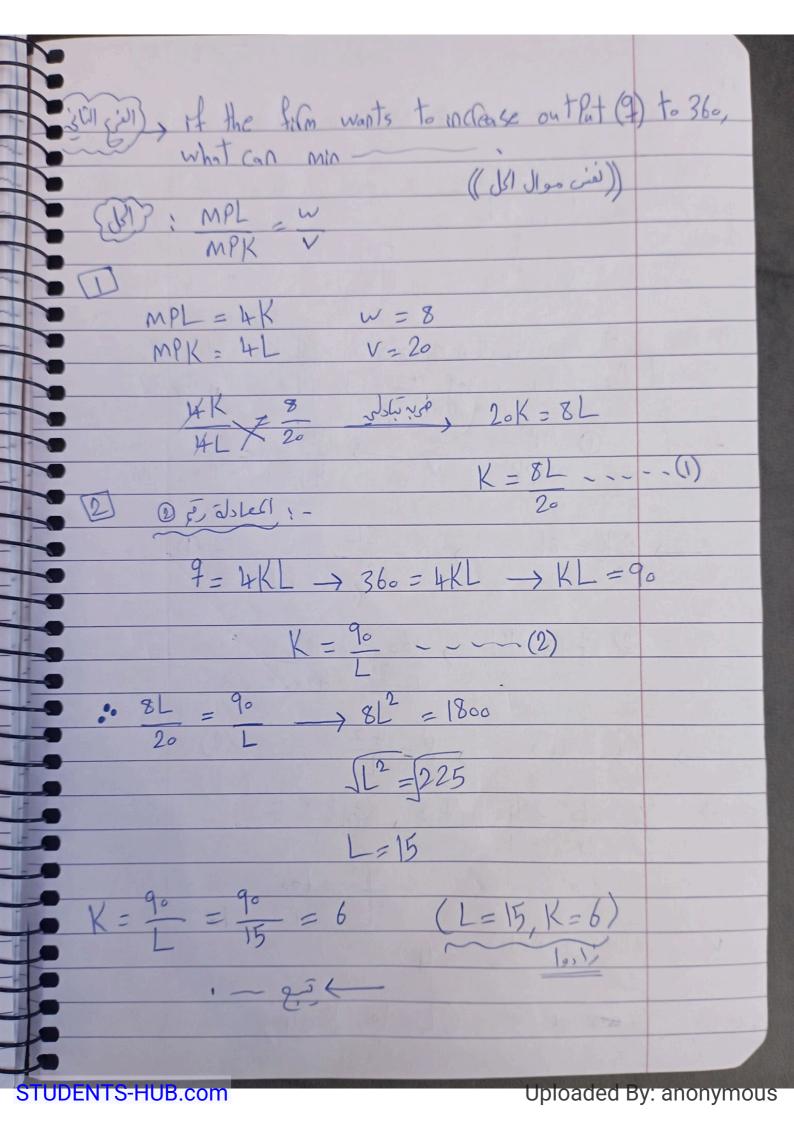

@ Point = : -> Slope of total Cost = Slope of Isoquant. أَذْنَاهادِ ← تبومثال Uploaded By: anonymous STUDENTS-HUB.com

9/8 :- CH8 -- - Cont. ile il lise est minimilation le Tel lier 40 To min cost: MPL = W MPK V adist's zill le ad lèles qu' q ?? d ?? la d lèles @ CS Capital II = Labor II in -1 (1) & - alsite -1(2) & - 3131 6 @ مُولازم بعل المنح كم يقل بنتج بأ قل الكلامة ؟؟ ١ : buil Slp margina Work the doller MPKX Malginal Product - wilp 81 9 62 81 51 النائه عن آنفاقه دولار زيارة ما تسفل حامل ،

MPL > MPK منفل عامل الله على تشغل عامل ما كنة ، في حالين الما للفقة الذا الفقة على من لو الفقة على على عامل على عامل مع عامل على عامل مع عاملي كلمة الناج أكبر من لو الفقته ح فاکفرون و دان از از کیمه الانتا و با قال امکالی ، ۱ ای منفی کیم افغالت دو الا یا منفیل منفیل منفیل منفیل منافیات دو الم با منفیل منافیات منافیات ایم منافیات ای MPK to min cost the film should use MPK V more Labor and less capital. MPK To min cost the film

MPK Should use mole

Capital and less Labor. Uploaded By: anonymous STUDENTS-HUB.com

رع نفر في الوحم منا منح لنا بنع سعنه عال ومكانى، إذا افرَ فِمَا الوَيَكَافَة لَشَغُولُ العَامِلُ ('أدرت م عن عالالله ط اعترب بيدل في من الم عن الم علمها و الملقائق بحث الو لعبر صنى على ال اله المعامل أكن و الد المعامل أقل ، 58 Ell 18 00 00 18 10 3 33 (الرعة الأولية بدولاً تعالى Uploaded By: anonymous STUDENTS-HUB.com

K= 16 = 16 = 21 L (=L=4, K=31) L العزَّع رح (2) إلى العزود سع العرى ال المراه ونشوف العزي رح (2) المعذوب العراه ونشوف العربي العراه العربي العرب العربي 2) of Price of Labor (w) increase to \$3, what is the cost Answer: MPL = w (" Jo'K 1 2'bl = lb's )

MPK V )

MPK V  $\rightarrow \frac{2k}{1}$  $4K = 3L \rightarrow K = 3L \longrightarrow (1)$ @ العادلة الثانية لفنه العرِّع الأول ١٥ 73L = 16  $31^3 = 64 \rightarrow 1^3 = 213$ L= 3 21.3 = 2.77 K= 3(2.77) = 2.07 L