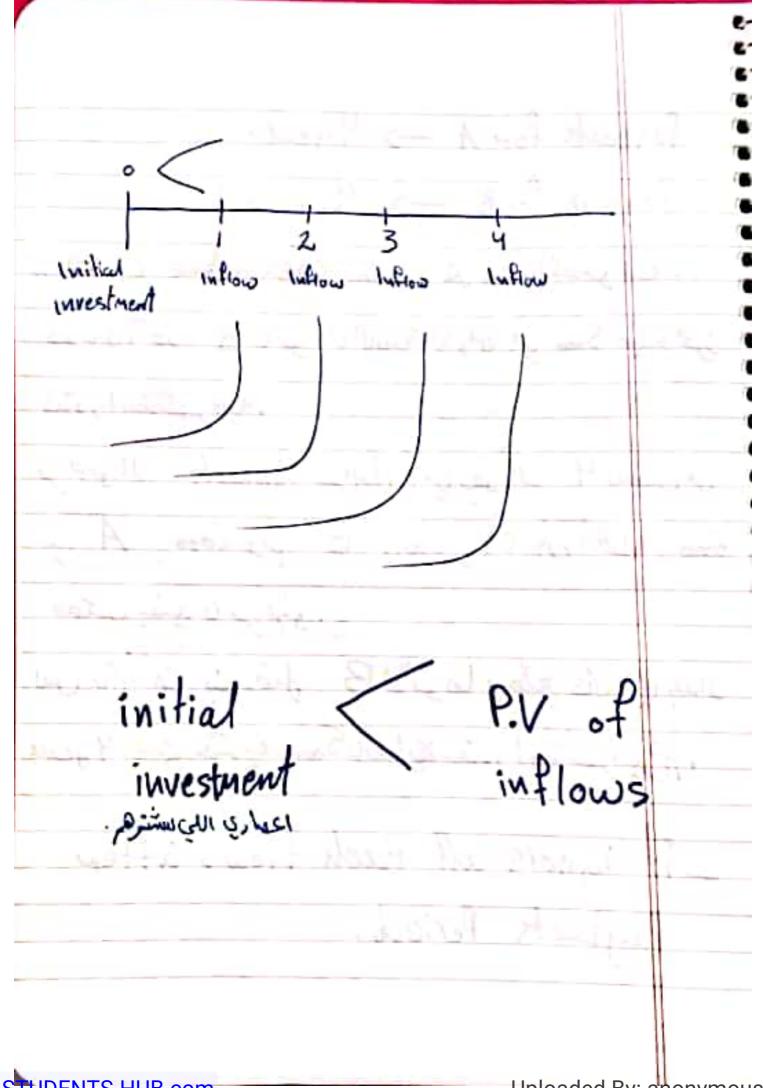

-it ignors all each flows after Payback Period.

NPV= PV of Inflows - Initial investment صا ما القرة الحالية NPV 70 -> Positive/accept the Project. NPV < 0 -> negative / reject the Project Project A 14000 12000 E)4500 P.V Mixed Stream.