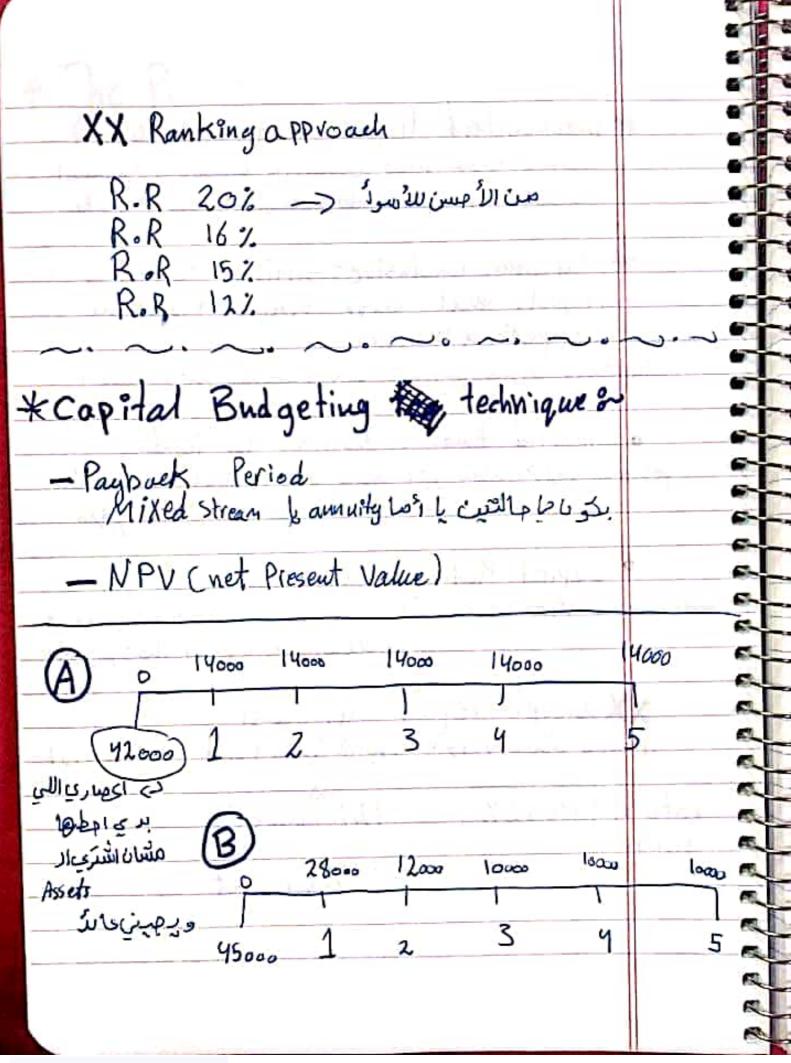

\* Payback Period A (annuity) (14000) 28000 Libition 14000) 28000 Libition Libition هاوبکون عطیناراس رے مم هيلوبكون غطيناراس حسر ١٤٥٥٥ - ١٤٥٥٥ عنون الادوكي . المان المان بدي المان عشان اسد حتى الودوكي . المعاود = ١٢٥٥٥ المان المان المان عشان اسد حتى الودوكي . \* Payback Period B (mixed Stream) Initial Investment -> 45000 28000 ] 24eas 1 005 year \*2 years + 0,5 year = 2,5

Project A X reject / Project B accept ~ 3

at Ranking \* Drawback :~ - time value of money. Not based on discounting each flows (it ignores time value of money) 2000 5000 7000 2000

6

6

C.

Payback for A -> 4 years Payback for B -> 4 years بجالتذيت بسادر بعض نفس الاش نفس المسرك. معنه أ" من B لانو في السنة الأولى في ممه 5 صلغ محرز دخة راست شرفيه . بر جنو ال Payback بعمل اللي بعد اله ٢ سنين م بر 2000 دن B معدد اللق أعمل الم معدد الم صعكن يفيدي برمنو. س بالآخر بنفضل كالانوما بطع كال اللي بعداد در استمرفیرم، مع کالبرایه بعدر استمرفیرم،