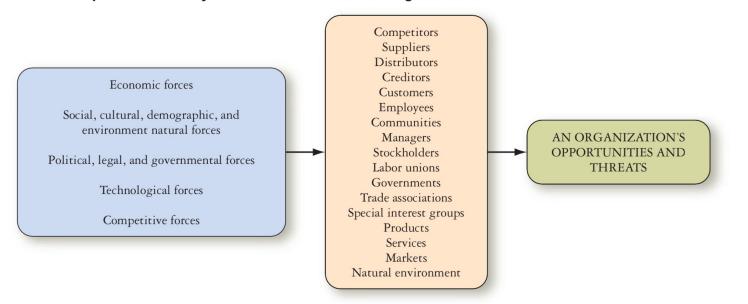

#### FIGURE 3-2

### Relationships Between Key External Forces and an Organization