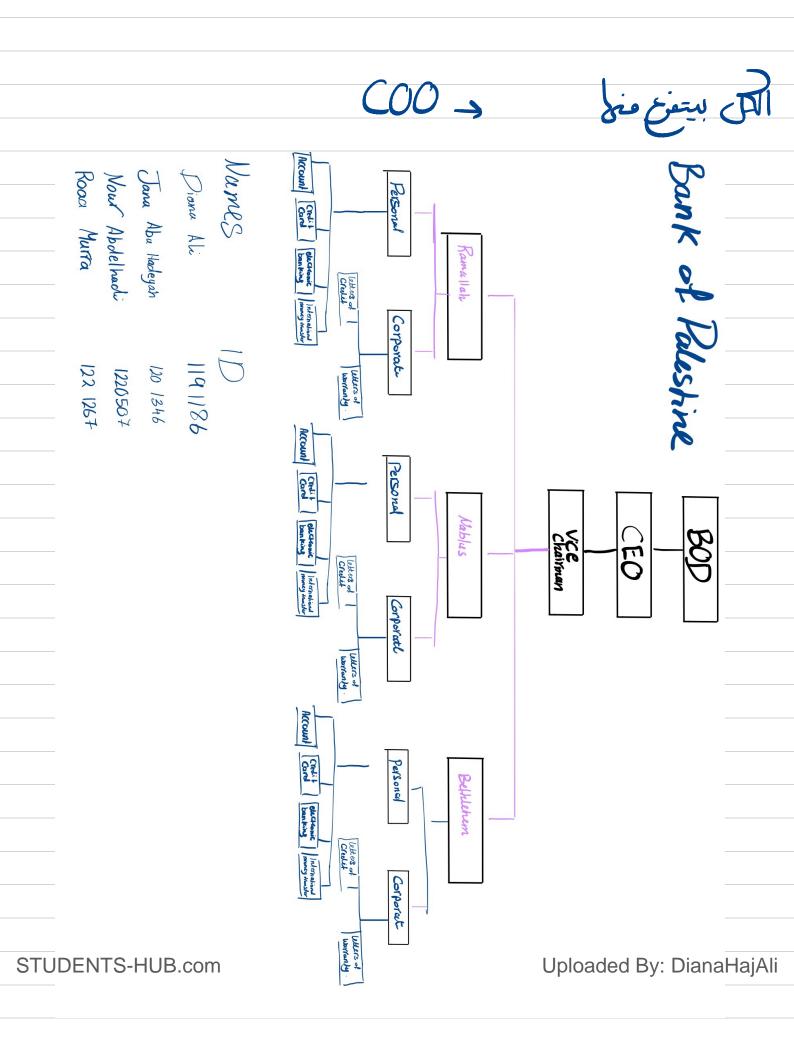

### Org Skucture.

1. Functional Structure:

11 chain of Command I Unity of Commund

. Smell to medium Size.

· has adv & disadv.

2. Divisional Structure (when company grows in size)

Structure by 1 - Customer.

2. Geographic , what Suits me 3. Product or service better.

4. Process

Decentralize

has adv & disadV

Clearaccountability & colo short

3. Stategic Bus Unit (BBU) Structure.

Grouping Similar clivisions Into Strategic DUS Units & delegates authority and responsibility.