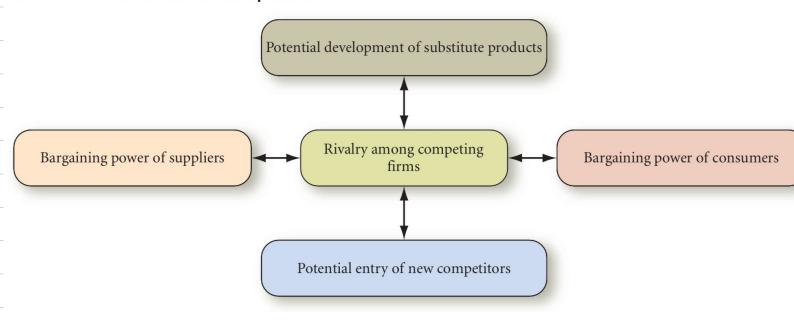

#### FIGURE 3-3

### The Five-Forces Model of Competition

\* Concerns for (Survival/growth/Prolit)

\* Philosophy > Values, ethics

\* self\_concept -> Hajor Competitive advantages.

\* Public Image > Social, Public Image.

\* employees.

| Chapter 3                 |                        |                     | Wed, 27 NOV                |
|---------------------------|------------------------|---------------------|----------------------------|
| •                         | The                    | Hight Hoderate      | Cause a Prob               |
| Torto-To View Five Po     | Threat-<br>Brces Model | Low                 | → Don't Cause a Prob       |
| 1-Rivals/competitors.     | اكنافسين               | most Pawerful betwe | en 5 forces                |
| 2. Pargining Power of Cus | Jomers.                | most Component aff  | eching Competitive advanta |
| 3- Pargining Power of     | Suppliers.             |                     |                            |
| 4. Substitute Procluid's. |                        |                     |                            |
| 5. Threat of new Entry    | y .                    |                     |                            |
| . Externel factors even   | luertion Katrix        |                     |                            |
| Flopportunilies           | Wight                  | Rahing              | → higher is<br>Better      |
| 21 Threat                 |                        |                     |                            |
|                           |                        |                     |                            |