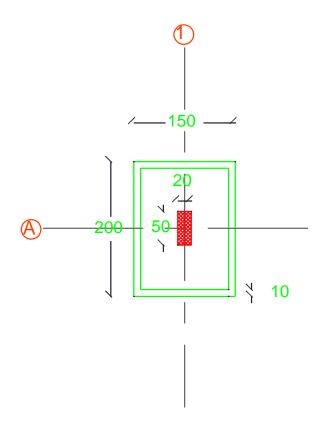

## Exercise4

• The figure shown below is a top view of a single footing foundation, create proper layer for each foundation, column, hatch, centerline and text, using line weight and type as shown in the table below:

|            | Line type  | Line weight |
|------------|------------|-------------|
| Foundation | Continuous | 0.4         |
| Column     | Continuous | 0.4         |
| Text       | Continuous | 0.3         |
| Hatch      | Continuous | 0.25        |
| Centerline | Centerline | default     |

All units are in cm