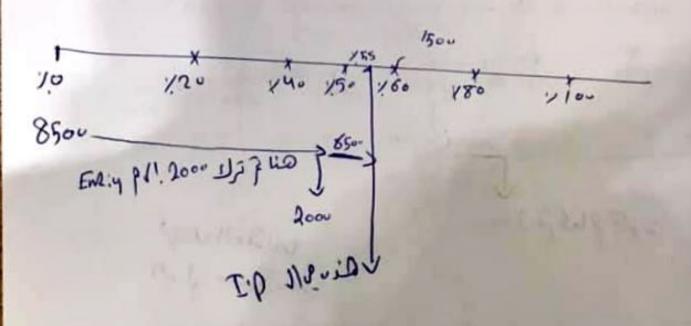

11 1, =  $20 \times = 3$  2 22/20 = 6

1, 1, =  $50 \times = 3$  32/50 = 2

evil slody II = woll we wish vie per !

-9V10

المالية عدد ال المالية المالي

10 120 140 150 160 180 2100 8500 pill 3100

مسبه المنادال مودا من العنواساية كانوا داخين ال م. آ وجاعزين بالناب دخل ها العنو هو سي ال موده

(2)

8500 - 1000 = 7500 Shorts

7500 06 10% 750 Normal

1000-750= 250 Abnord

Uploaded By: anonymous

STUDENTS-HUB.com

## 155 Cik I.P Miliais

(8500-2004) 6500 Gietes I.P Mois

علاً الله إلى موال من النوال عبد دافيلن ن ع إلى

6500 # 1000= 5500 (Good )

55000/01 = 550 Norme Shorme rof.

ingis 3

Uploaded By: anonymous

STUDENTS-HUB.com