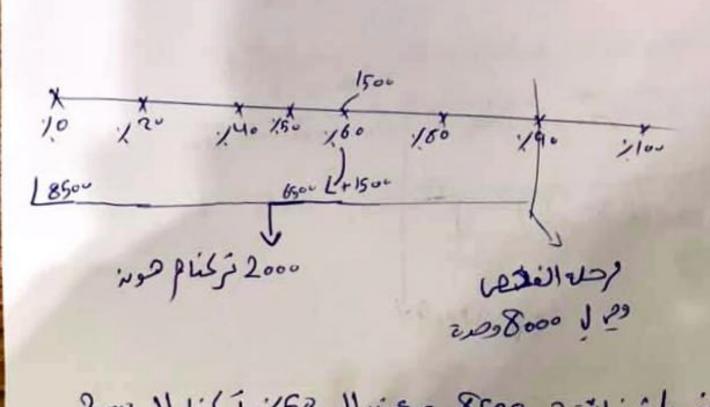

## 155 Cik I.P Miliais

(8500-2004) 6500 Gietes I.P Mois

علاً الله إلى موال من النوال عبد دافيلن ن ع إلى

6500 # 1000= 5500 (Good )

55000/01 = 550 Norme Shorme rof.

ingis 3

Uploaded By: anonymous

STUDENTS-HUB.com

## 190 Cik IP Militie

لانو بليسانتيج ٥٥٥٠ وعندال ١٤٥٠ رَكنا إل ١٥٥٠ وكا وطناعة ال ١٥٠٠ اختاال ١٥٠٠ لدم هندل ف على (العوال بنه) حس داديل محد الفهمة Lie Mécaisair 10. 0PX

8000-1000= 4000 (Good)

STUDENTS-HUB.com 700 - 300 Abnoral Uploaded By: anonymous