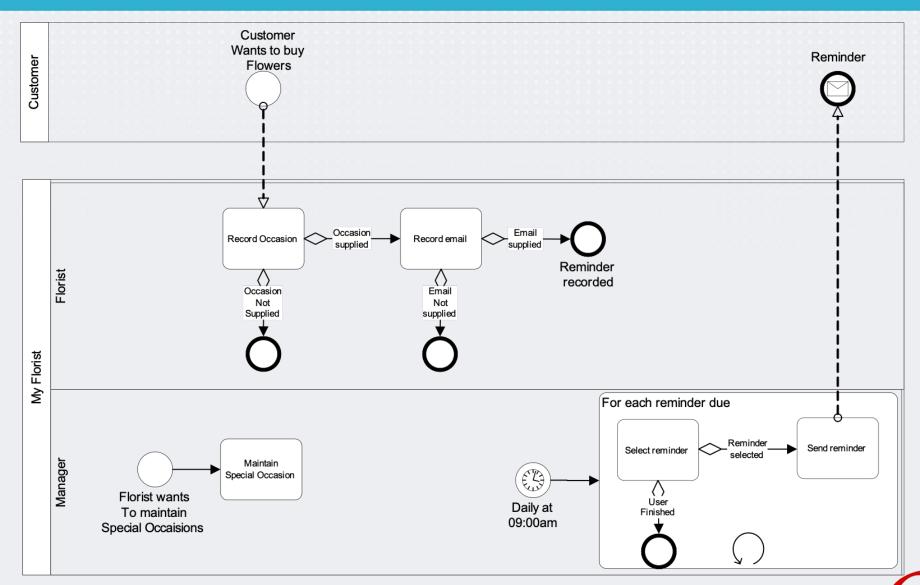

#### Exercise-7

I own and manage a florist's shop called My Florist.

I want to start emailing reminders to customers when special occasions are due for which they have brought flowers in the past - for example a spouse's birthday.

So when a customer buys flowers, I want the florist to capture the occasion and email address (if possible: there may be no special occasion involved, or they may not wish to tell us what it is, or they may not want to tell us their email address).

Then daily at 9am I want to be able to review what reminders could be sent that day, choose which ones I want to send, write an email and send it.

Draw the above TO-BE process model to support the above scenario, using pools, lanes and correct BPMN notations.

#### Exercise-7: Answer

N.B. The same person could fulfil the role of Florist AND Manager.