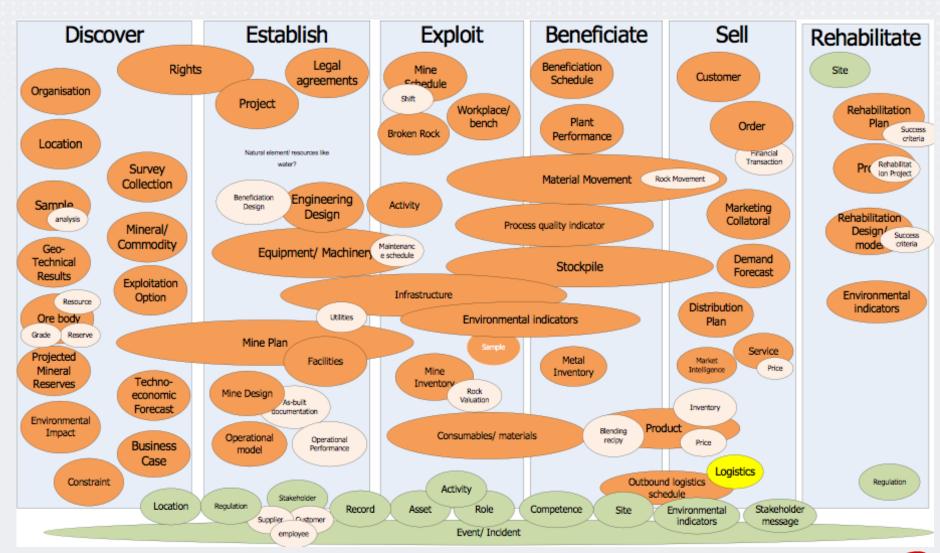

# Healthcare as a Business Model

- To provide a common definition of the business elements that will enable the transformation of the structure, to achieve our defined strategy and deliver the desired outcomes (i.e. healthcare performance)
- Consider elements of Business Area, Function, Process, Role

# Information Components to consider in an Enterprise Process area