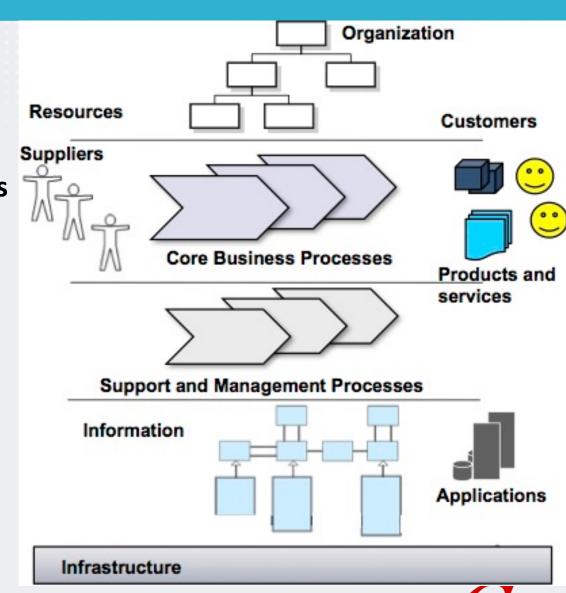

### A Business model: Elements

- An organisation produces products and services for our customers.
- The products and services are (results of) core business processes.
- **Support processes** support the core processes.
- Management processes govern the operation of the system.
- The processes need information, which can be processed by applications that run on an infrastructure.

#### A Business model: Processes and Flows

- Real/Core Business process
  - Flow of material, people, products, services etc.
- Financial process
  - Flow of money
- Information flow
  - Flow of data
- Business process
  - Flow of tasks and messages