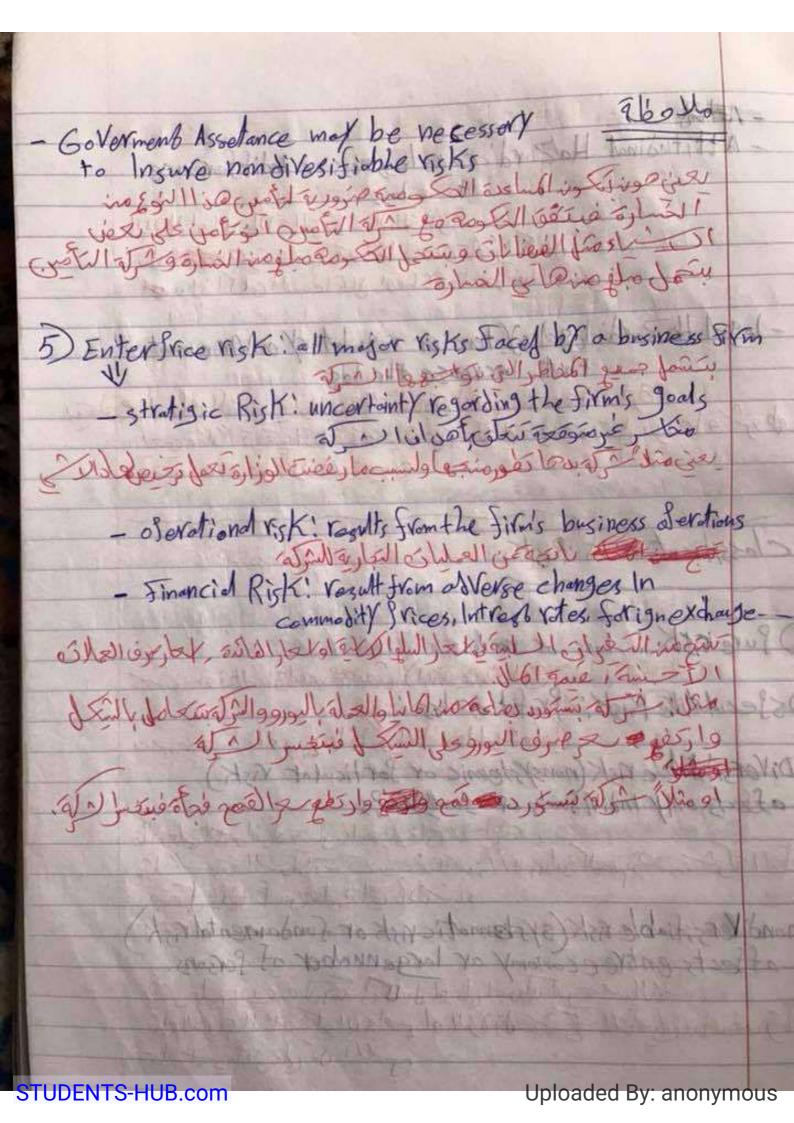

eland of the world of the last of the world Seril and Hazard

Weight and Hazard \* Parti cause of the loss to sylvediated we to junitymal and - In an outo accident, the collision is the seril \* Hazard: condition that Increases the chance of loss المثناء اوالطوق المؤور بي منه فرهم الحرارة وما الم من ودع لا من الم و اع الأمان انها والعادة - 9 hxsical hazard: condition that increase the serverity of loss المالة الى تزيرمية المسارة وكاونه وله alexo cuxo bal Fiel och for او بر تك آي السارة الهست بخلا اوقيه مخزن م وروما سار منيو - Moral Hazard is dishonesty or character detects In an Individual that increase the frequency or to the service of loss lide of the الخطرالة الخطرالة الوعوب عاصة في العزد تؤدي الى الولادة من المالولادة من المالولادة من المالولادة من المالولادة من المنظرة المنظرة المناس المنظرة المناس ال المواذا ما طاب تعرير بكون في له سنة او فدا في Uploaded By: anonymous STUDENTS-HUB.com