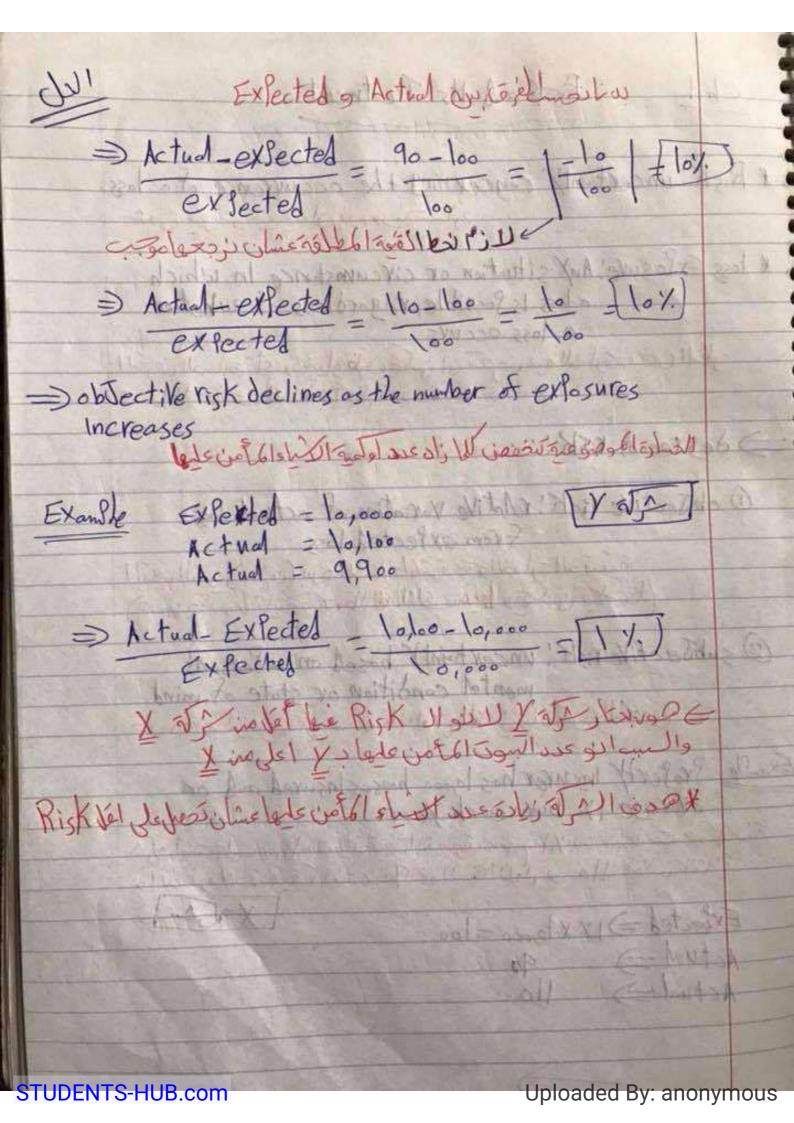

eland of the world of the last of the world Seril and Hazard

Weight and Hazard \* Parti cause of the loss to sylvediated we to junitymal and - In an outo accident, the collision is the seril \* Hazard: condition that Increases the chance of loss المثناء اوالطوق المؤور بي منه فرهم الحرارة وما الم من ودع لا من الم و اع الأمان انها والعادة - 9 hxsical hazard: condition that increase the serverity of loss المالة الى تزيرمية المسارة وكاونه وله alexo cuxo bal Fiel och for او بر تك آي السارة الهست بخلا اوقيه مخزن م وروما سار منيو - Moral Hazard is dishonesty or character detects In an Individual that increase the frequency or to the service of loss lide of the الخطرالة الخطرالة الوعوب عاصة في العزد تؤدي الى الولادة من المالولادة من المالولادة من المالولادة من المالولادة من المنظرة المنظرة ال