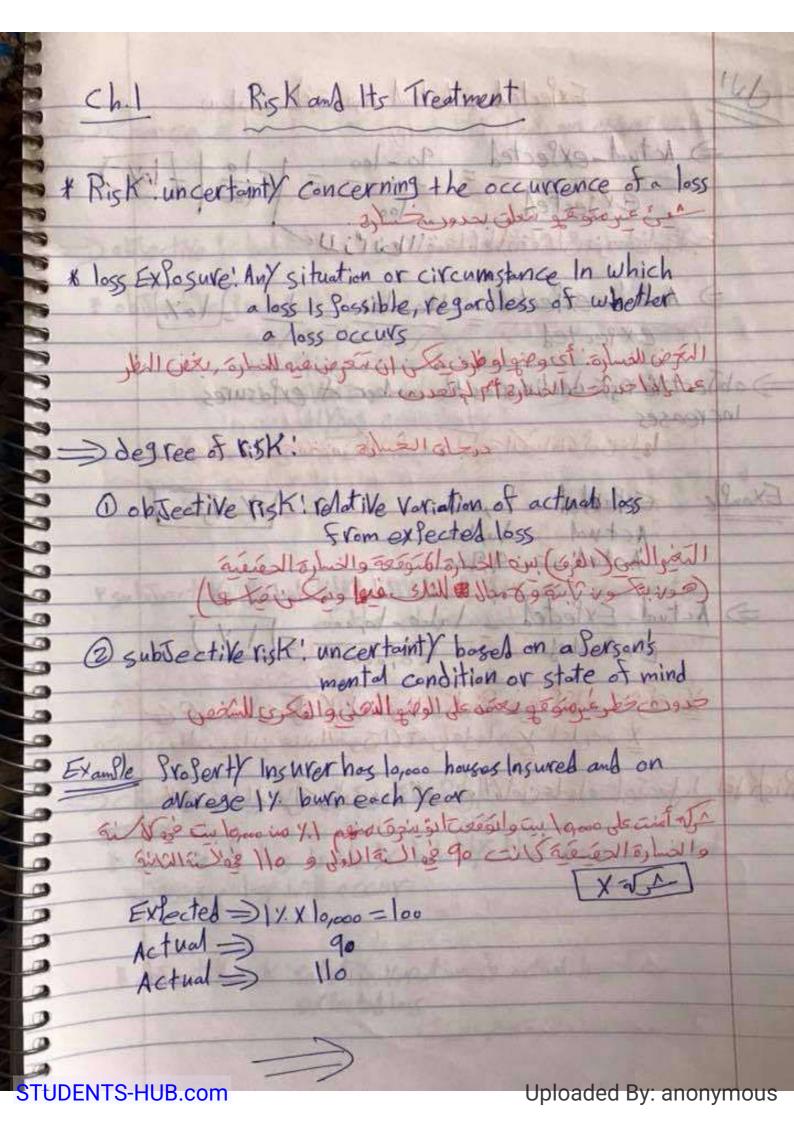

eland of the world of the last of the world Seril and Hazard

Weight and Hazard \* Parti cause of the loss to sylvediated we to junitymal and - In an outo accident, the collision is the seril \* Hazard: condition that Increases the chance of loss المثناء اوالطوق المؤور بي منه فرهم الحرارة وما الم من ودع لا من الم و اع الأمان انها والعادة - 9 hxsical hazard: condition that increase the serverity of loss المالة الى تزيرمية المسارة وكاونه وله alexo cuxo bal Fiel och for او بر تك آي السارة الهست بخلا اوقيه مخزن م وروما سار منيو - Moral Hazard is dishonesty or character detects In an Individual that increase the frequency or to the service of loss lide of the الخطرالة الخطرالة الوعوب عاصة في العزد تؤدي الى الولادة من المالولادة من المالولادة من المالولادة من المالولادة من المنظرة المنظرة