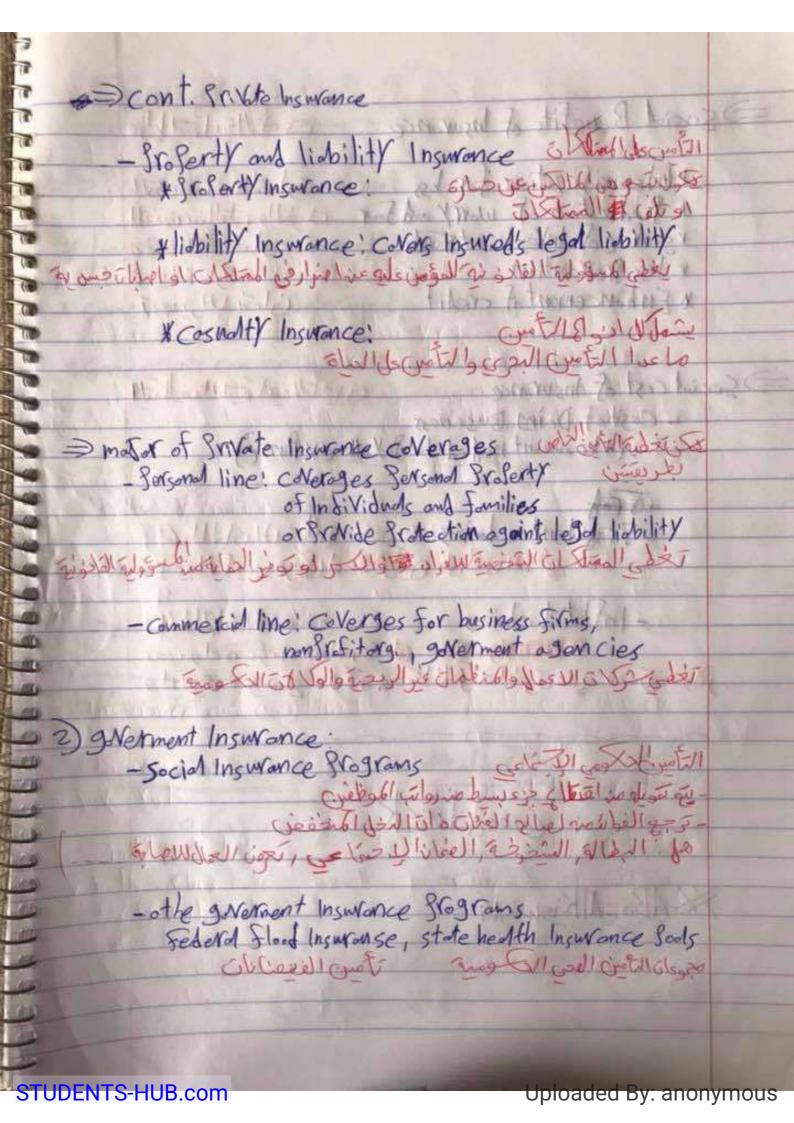

Chastor 2 and Consignation when the Insurance: Is the Pooling of Fortuitans losses by transfer مر المامرية المامية Soding 5 testing Sertuitous > agreequist > (1) 1) Risk Beducation is Bosod on: ريادة عردالكامين Dingresse the number of exposures unit Denhance the Stedentian Stoces 3) low of larg purber > 1 as willialla lila a attoring los Actual Just expected see exposures onlike & Joi Risk & The sharing of losses by the entire group!