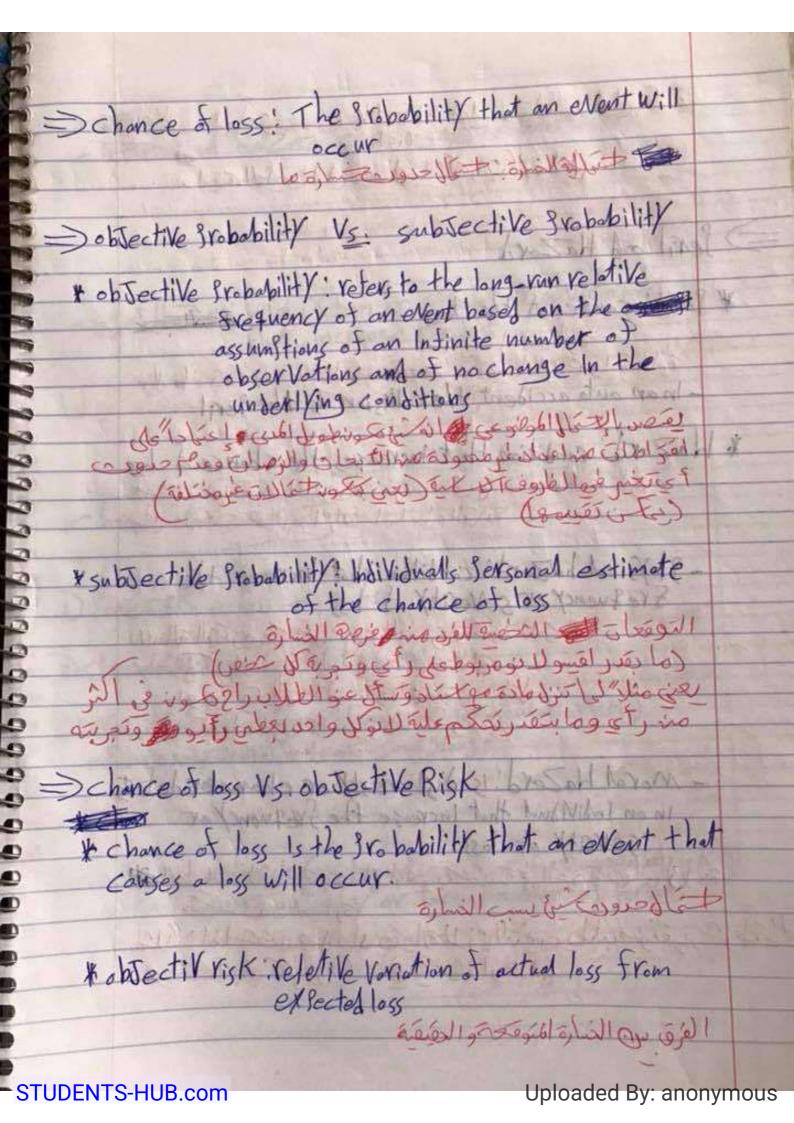

eland of the world of the last of the world Seril and Hazard

Weight and Hazard \* Parti cause of the loss to sylvediated we to junitymal and - In an outo accident, the collision is the seril \* Hazard: condition that Increases the chance of loss المثناء اوالطوق المؤور بي منه فرهم الحرارة وما الم من ودع لا من الم و اع الأمان انها والعادة - 9 hxsical hazard: condition that increase the serverity of loss المالة الى تزيرمية المسارة وكاونه وله alexo cuxo bal Fiel och for او بر تك آي السارة الهست بخلا اوقيه مخزن م وروما سار منيو - Moral Hazard is dishonesty or character detects In an Individual that increase the frequency or to the service of loss lide of the الخطرالة الخطرالة الوعوب عاصة في العزد تؤدي الى الولادة من المالولادة من المالولادة من المالولادة من المالولادة من المنظرة المنظرة المن