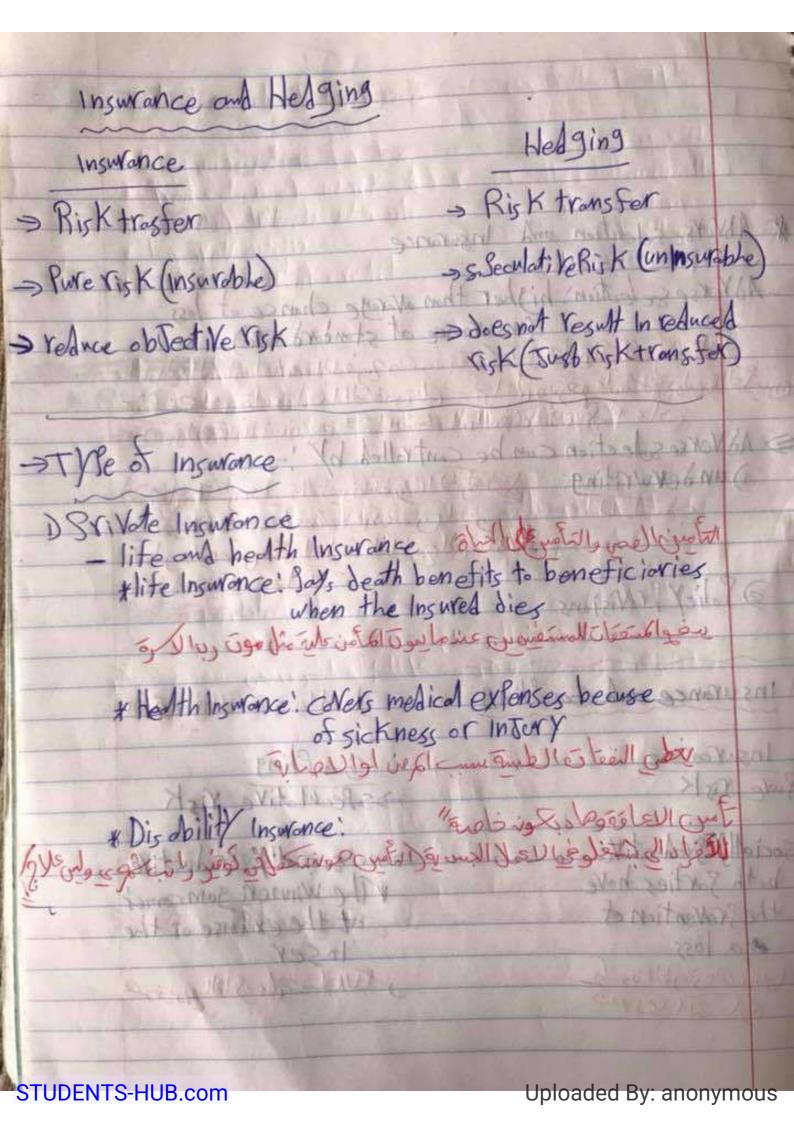

Chastor 2 and Consignation when the Insurance: Is the Pooling of Fortuitans losses by transfer مر المامرية المامية Soding 5 testing Sertuitous > agreequist > (1) 1) Risk Beducation is Bosod on: ريادة عردالكامين Dingresse the number of exposures unit Denhance the Stedentian Stoces 3) low of larg purber > 1 as willialla lila a attoring los Actual Just expected see exposures onlike & Joi Risk & The sharing of losses by the entire group!