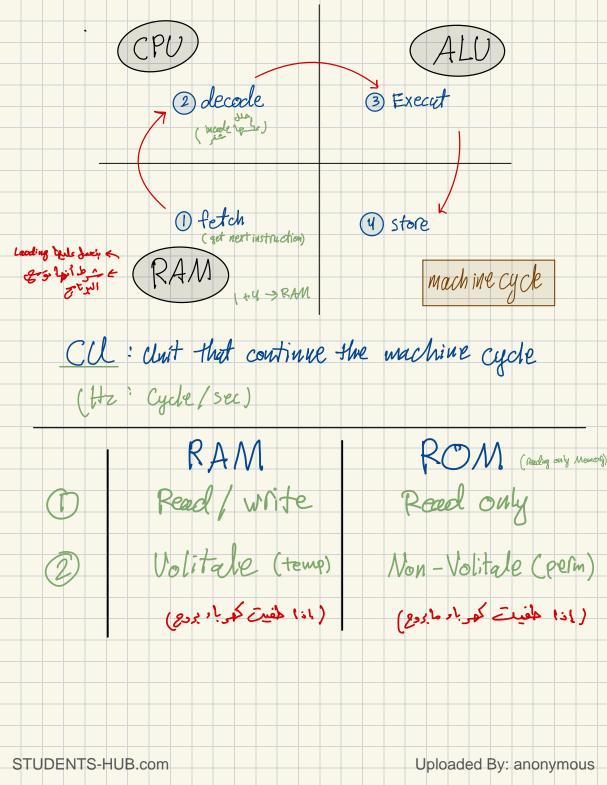

Introduction Computer: An electronic device that takes deta as input, process it, and Gasti at 2115 Led, information ingthis is Date 11 hard wave: physical parts of a computer. Software: Logical parts of a comuter. hardware CPU 1/0 control Processing Unit Storage - brain of a computerprimary secondary input ) output) screen ALU rey board Register printer wouse Arthmetic/Logic Unit CU) RAM disk وحداث تخزين الأسياء microphone speater (تقوم معملية مبعي بسطة) (أدعملية منطور بسيطة) المتوقع استخدامها مي control Unit (Random Accer) المستقبل المريب (مثل الجيدة ويهة من معيّدة للأمرازار pen Wemolk ے المنطقہ: حرب کے وا حوالیم scanner الي بد نادياها ديرية) STUDENTS-HUB.com Uploaded By: anonymous